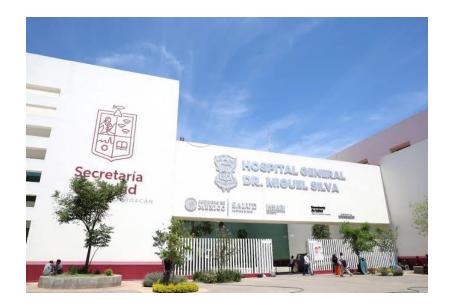

### 3. Location

The General Hospital "Dr. Miguel Silva" is located in the city of Morelia, capital of the state of Michoacán, where patients from all over the state are treated.

Address:Bosques de Eucalipto # 415, Ejido de Atapaneo, C.P. 58253, Morelia, Michoacán.