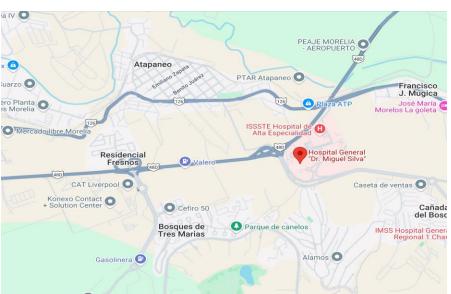

### 3. Location

The General Hospital "Dr. Miguel Silva" is located in the city of Morelia, capital of the state of Michoacán, where patients from all over the state are treated.

Address:Bosques de Eucalipto # 415, Ejido de Atapaneo, C.P. 58253, Morelia, Michoacán.

 $\frac{\text{https://www.google.com/maps/place/Hospital+General+\%22Dr.+Miguel+Silva\%22,+58303+Morelia,+Mich./@19.73}{14279,-101.1054856,16z/data=!4m6!3m5!1s0x842d111028289951:0xf21a3c2e338747f9!8m2!3d19.7314279!4d-101.1054856!16s\%2Fg\%2F11f_bz7l6h?hl=es-MX}$ 